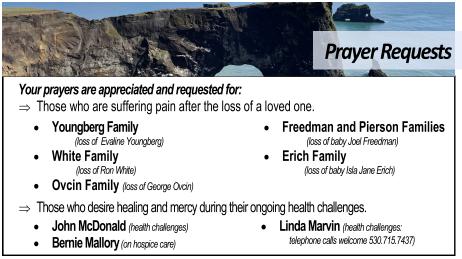

**Thank you Church Family**—Carmen Velasco expresses her deep appreciation for the wonderful outpouring of love to her and her three sons through all of the condolence cards she received. Al was laid to rest on September 9 to eagerly await his Savior's Call to Everlasting Life!